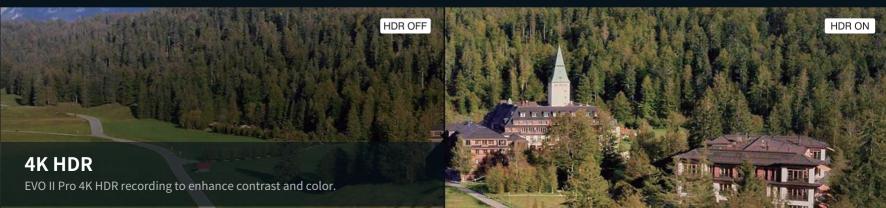

#### **Post-Production Flexibility**

10-bit allows the EVO II Pro to record up to 1 billion colors. The EVO II Pro retains rich detail in shadows and highlights, allowing greater flexibility in post-production.