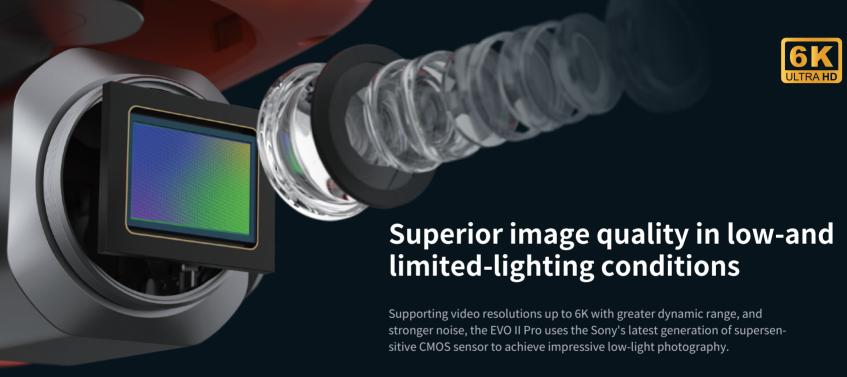

# Adaptability and versatility for every lighting environment

The EVO II Pro's advanced camera settings include an adjustable aperture range of f2.8 to f11 and a maximum ISO of 12,800 enabling the photographer to produce images of exceptional precision and sharpness.

#### **Post-Production Flexibility**

10-bit allows the EVO II Pro to record up to 1 billion colors. The EVO II Pro retains rich detail in shadows and highlights, allowing greater flexibility in post-production.