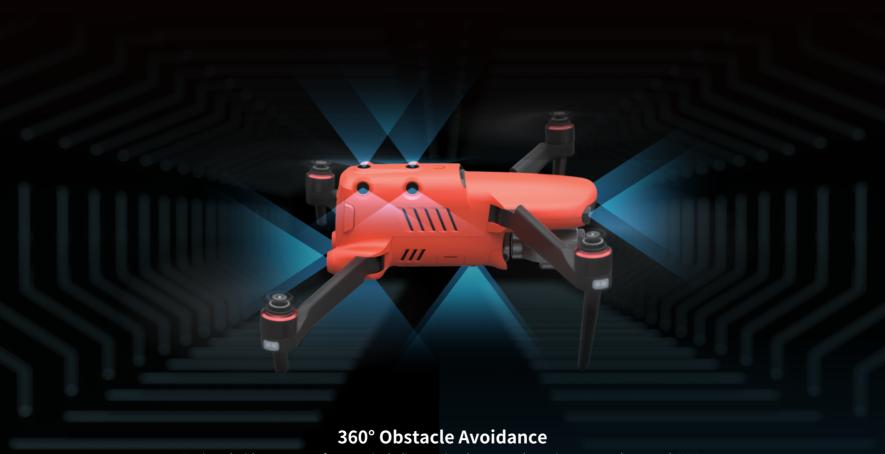

Equipped with 19 groups of sensors including 12 visual sensors, the main camera, ultrasound, IMUs and other sensors enable building of three-dimensional maps and path planning in real time.