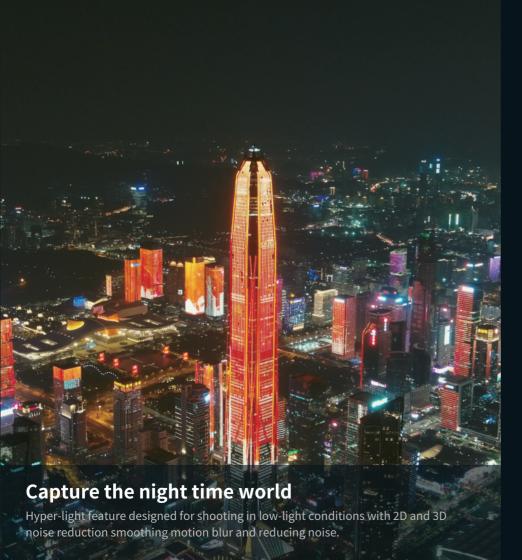

### Leader in picture quality and flight intelligence

Autel Robotics' first 6K folding drone







# Adaptability and versatility for every lighting environment

The EVO II Pro's advanced camera settings include an adjustable aperture range of f2.8 to f11 and a maximum ISO of 12,800 enabling the photographer to produce images of exceptional precision and sharpness.





#### **Post-Production Flexibility**

10-bit allows the EVO II Pro to record up to 1 billion colors. The EVO II Pro retains rich detail in shadows and highlights, allowing greater flexibility in post-production.

#### **LiveDeck: Stream Anywhere**

EVO II Pro multi-port HDMI real-time output to meet the requirements of projection monitoring and live streaming.







#### No one but Autel offers Hyper-lapse photography in 6K

You can enjoy your favorite moments at any time, free from post-processing as 6K mobile time-lapse as video can be exported right after recording, and JPEG/RAW format are also supported.





Equipped with 19 groups of sensors including 12 visual sensors, the main camera, ultrasound, IMUs and other sensors enable building of three-dimensional maps and path plannin