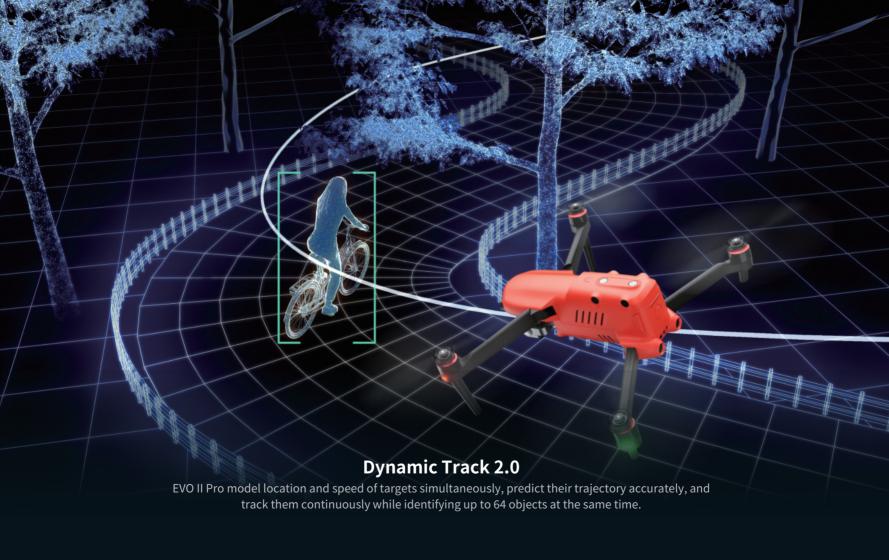

Equipped with 19 groups of sensors including 12 visual sensors, the main camera, ultrasound, IMUs and other sensors enable building of three-dimensional maps and path planning in real time.